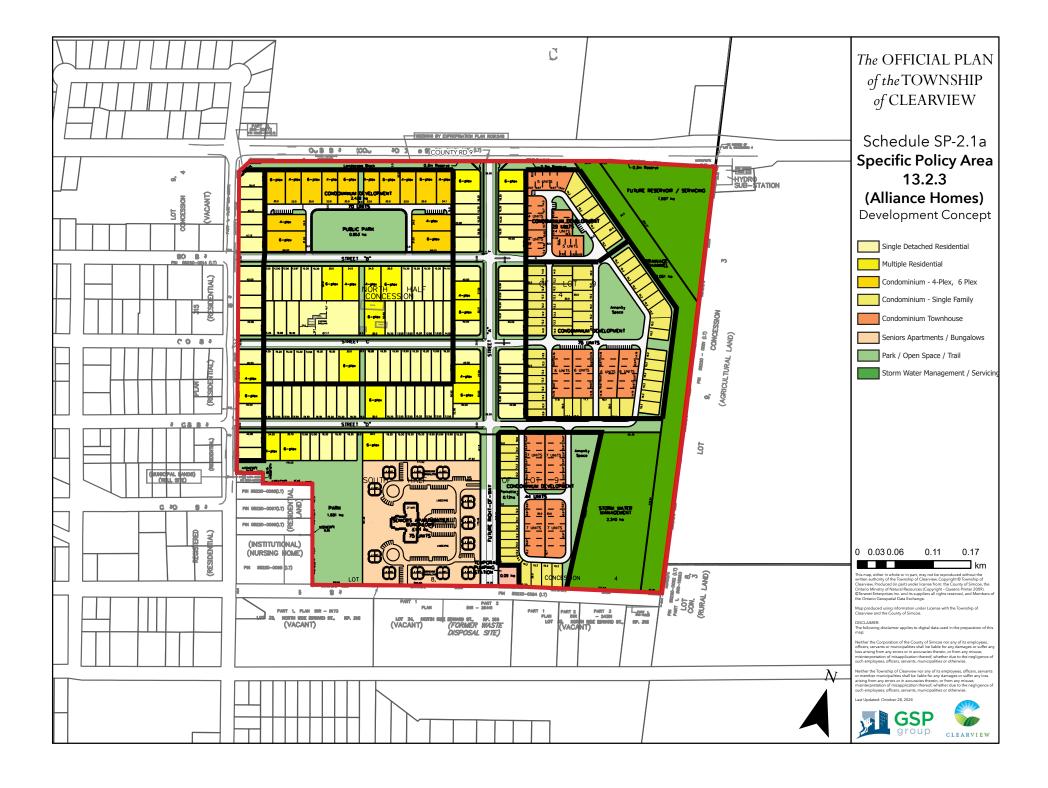

## The OFFICIAL PLAN of the TOWNSHIP of CLEARVIEW

Schedule SP-2

SPECIFIC POLICY AREAS

Area 2: Creemore

Area 2

Specific Policy Area 13.2.1

Specific Policy Areas

Settlement Areas

0 0.13 0.25

0.5

0.75

Ihis map, either in whole or in part, may not be reproduced without the written authority or the Township of Clearview, Copyright © Township of Clearview, Produced (in part) der license from: the County of Simcoe, the Ontario Ministry of Natural Resources (Copyright-Queens Printer 2009). © Teranet Enterprises Inc. and its suppliers all rights reserved, and Members of the Ontario Geospatial Data Exchange.

Map produced using information under License with the Township of Clearview and the County of Simcoe.

DISCLAIN

The following disclaimer applies to digital data used in the preparation of this ma

Neither the Corporation of the County of Simcoe nor any of its employees, officers, servan or municipalities shall be liable for any damage or suffer any loss arising from any errors in accuracies therein, or from any misuse, misinterpretation of misapplication thereof, whether due to the negligence of such employees, officers, servants, municipalities or otherwise.

Neither the Township of Cleaview nor any of its employees, officers, servants or member municipalities shall be liable for any damages or suffer any loss arising from any errors or in accuracies therein, or from any misuse, misinterpretation of misapplication thereof, whethe

Last Updated: October 28, 2

of the TOWNSHIP of CLEARVIEW

SPECIFIC POLICY AREAS