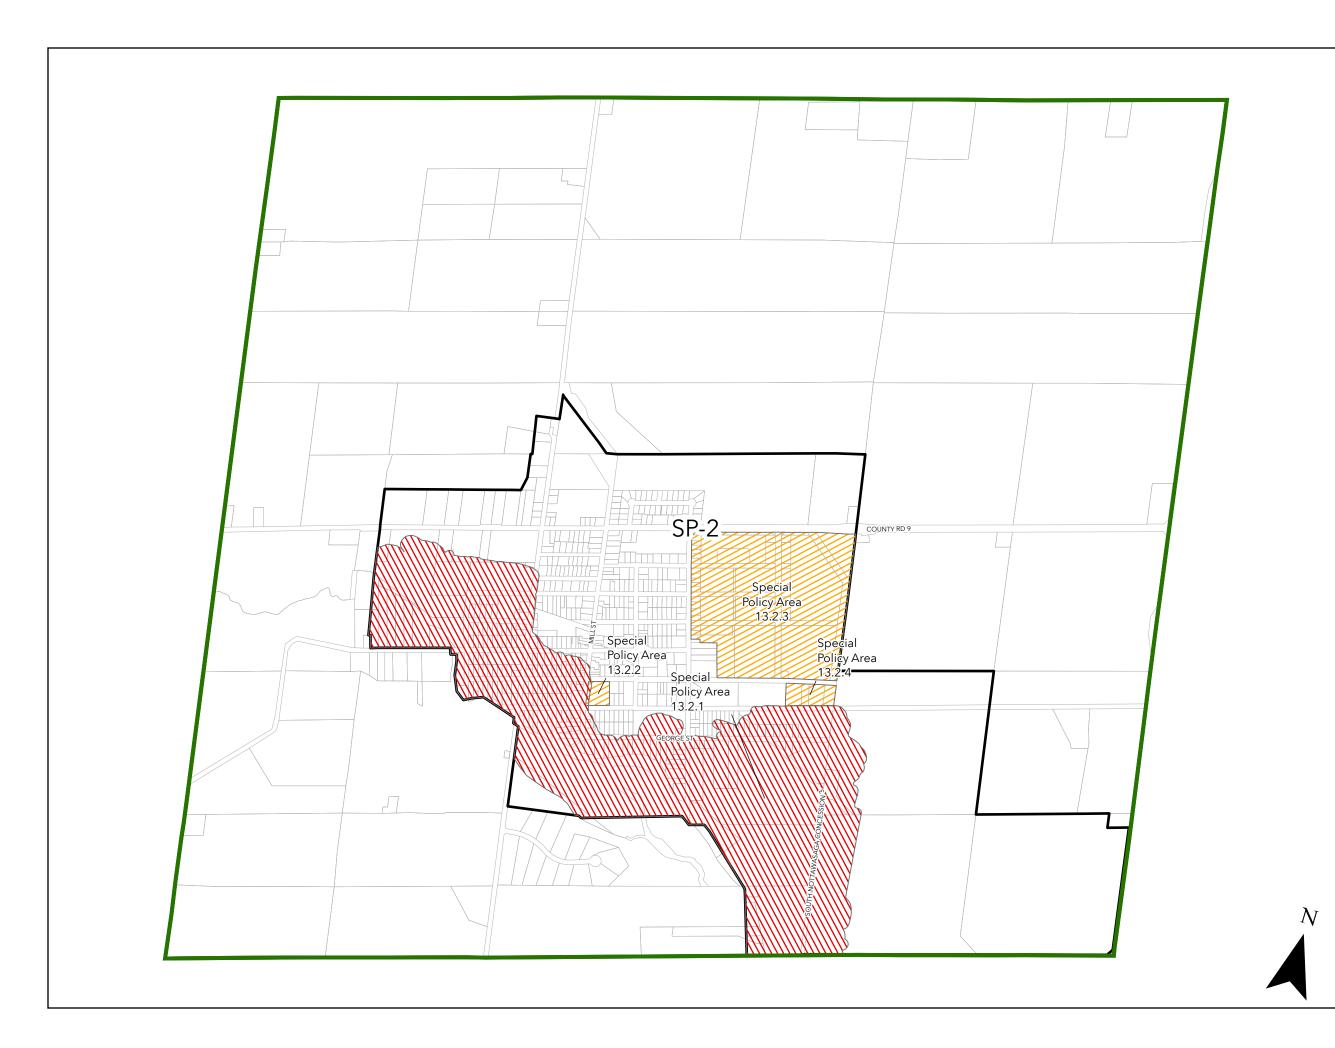

## The OFFICIAL PLAN of the TOWNSHIP of CLEARVIEW

Schedule SP-2

SPECIFIC POLICY AREAS

Area 2: Creemore

Area 2

Specific Policy Area 13.2.1

Specific Policy Areas

Settlement Areas

0 0.13 0.25

0.5

0.75

Ihis map, either in whole or in part, may not be reproduced without the written authority or the Township of Clearview, Copyright © Township of Clearview, Produced (in part) der license from: the County of Simcoe, the Ontario Ministry of Natural Resources (Copyright-Queens Printer 2009). © Teranet Enterprises Inc. and its suppliers all rights reserved, and Members of the Ontario Geospatial Data Exchange.

Map produced using information under License with the Township of Clearview and the County of Simcoe.

DISCLAIN

The following disclaimer applies to digital data used in the preparation of this ma

Neither the Corporation of the County of Simcoe nor any of its employees, officers, servan or municipalities shall be liable for any damage or suffer any loss arising from any errors in accuracies therein, or from any misuse, misinterpretation of misapplication thereof, whether due to the negligence of such employees, officers, servants, municipalities or otherwise.

Neither the Township of Cleaview nor any of its employees, officers, servants or member municipalities shall be liable for any damages or suffer any loss arising from any errors or in accuracies therein, or from any misuse, misinterpretation of misapplication thereof, whethe

Last Updated: October 28, 2

of the TOWNSHIP of CLEARVIEW

SPECIFIC POLICY AREAS