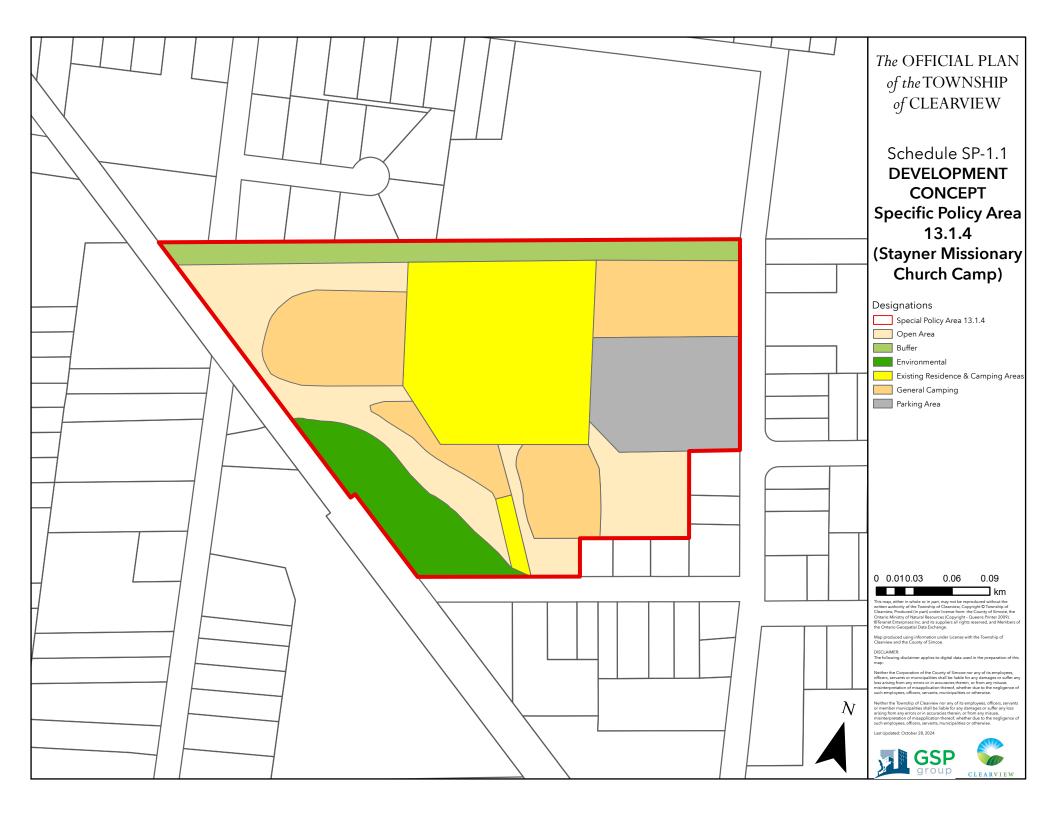

## The OFFICIAL PLAN of the TOWNSHIP of CLEARVIEW

Schedule SP-1

SPECIFIC POLICY AREAS

Area 1: Stayner

Specific Policy Area 13.1.1

Specific Policy Areas

Settlement Areas

0 0.15 0.3