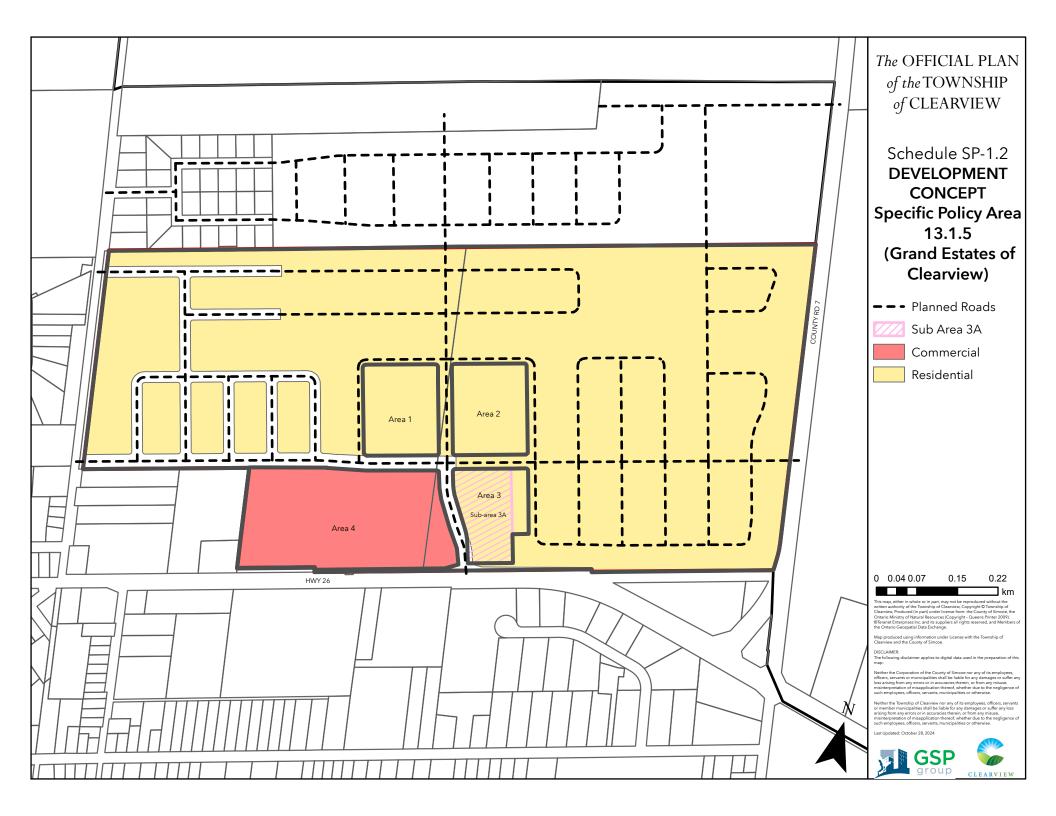

## The OFFICIAL PLAN of the TOWNSHIP of CLEARVIEW

Schedule SP-1

SPECIFIC POLICY AREAS

Area 1: Stayner

Specific Policy Area 13.1.1

Specific Policy Areas

Settlement Areas

0 0.15 0.3

0.6

This map, either in whole or in part, may not be reproduced without the written authority of the Township of Clearview, Copyright © Township of Clearview, Produced (in part) under license from: the County of Simcoe, the Ontario Ministry of Natural Resources (Copyright-Queens Printer 2009). ©Teranet Enterprises Inc. and its suppliers all rights reserved, and Members of the Ontario Geospatial Data Exchange.

Map produced using information under License with the Township of Clearview and the County of Simcoe.

DISCLAIN

The following disclaimer applies to digital data used in the preparation of this ma

Neither the Corporation of the County of Simcoe nor any of its employees, officers, servand or municipalities shall be liable for any damage or suffer any loss arising from any errors or in accuracies therein, or from any misuse, misinterpretation of misapplication thereof, whether due to the negligence of such employees, officers, servants, municipalities or otherwise.

Neither the Township of Cleanview nor any of its employees, officers, servants or member municipalities shall be liable for any damages or suffer any loss arising from any errors or in accuracies therein, or from any misuse, misinterpretation of misapplication thereof, whether

Last Updated: October 28, 20