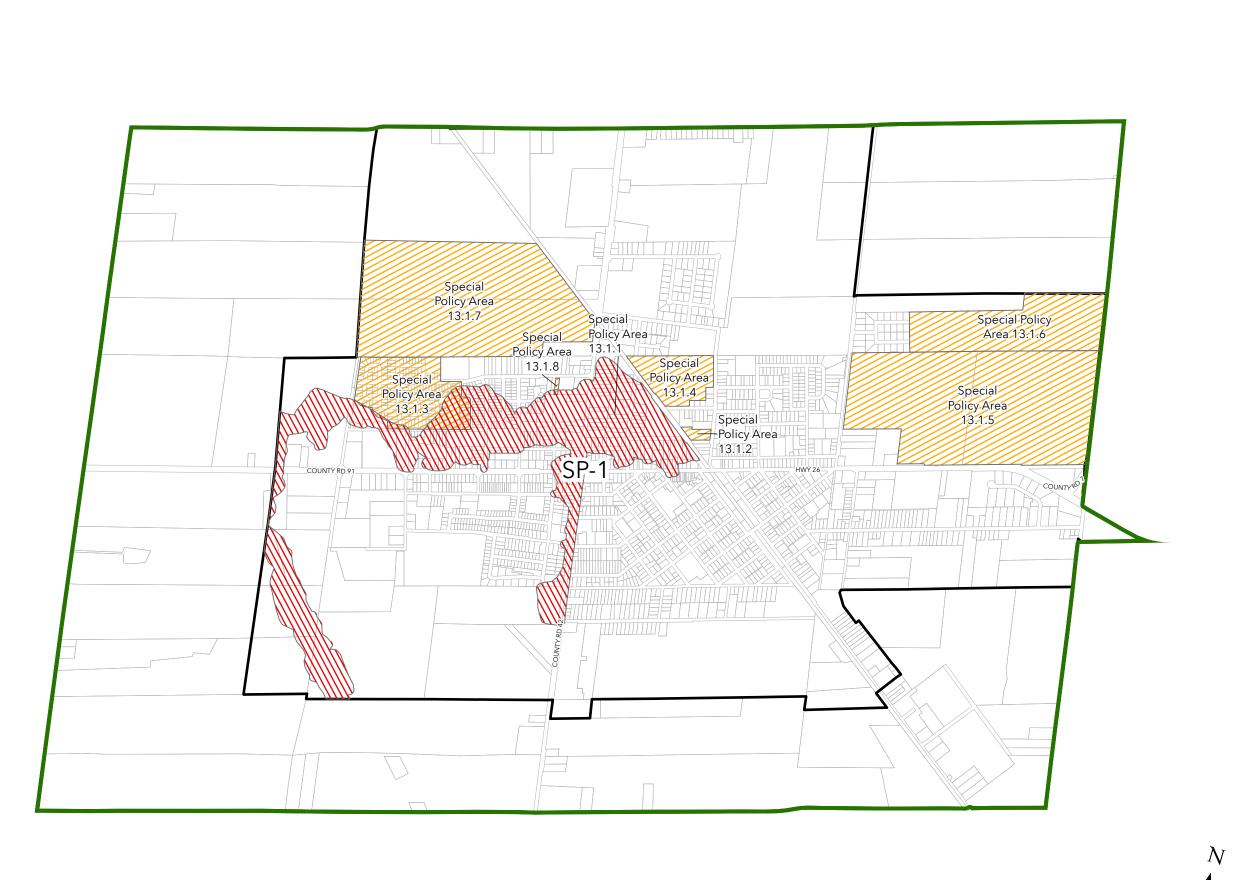

## The OFFICIAL PLAN of the TOWNSHIP of CLEARVIEW

Schedule SP-1

SPECIFIC POLICY AREAS

Area 1: Stayner

Specific Policy Area 13.1.1

Specific Policy Areas

Settlement Areas

0 0.15 0.3