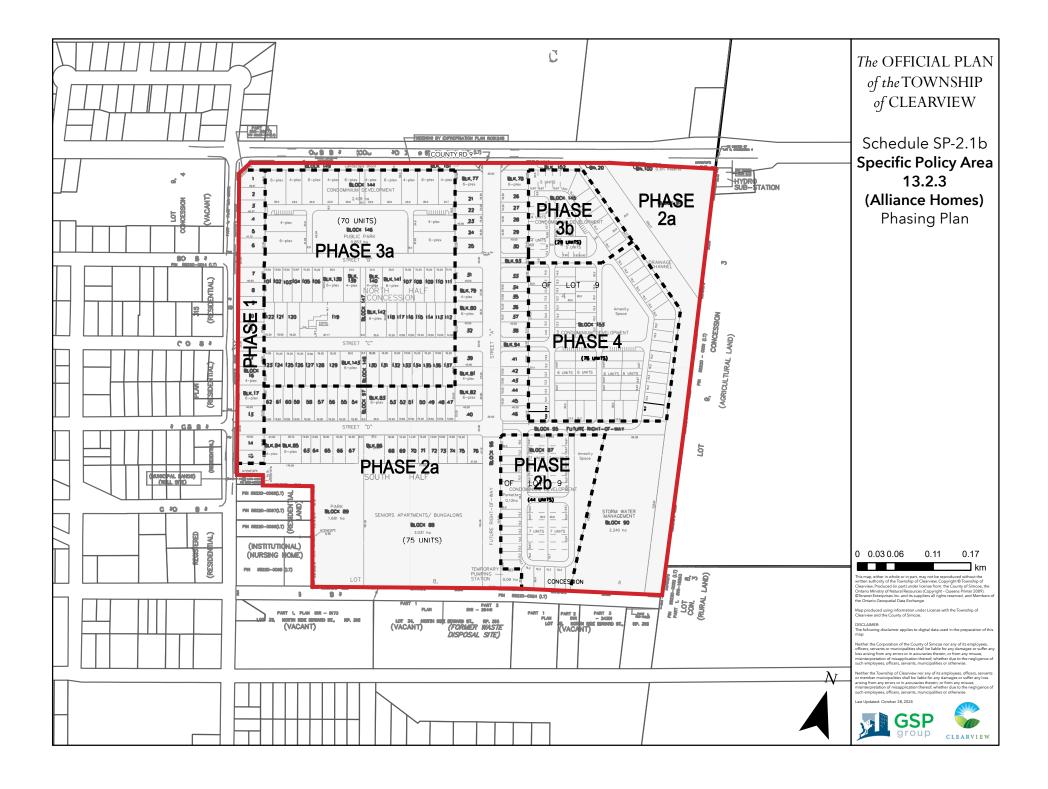

## The OFFICIAL PLAN of the TOWNSHIP of CLEARVIEW

Schedule SP-2

SPECIFIC POLICY AREAS

Area 2: Creemore

Area 2

Specific Policy Area 13.2.1

Specific Policy Areas

Settlement Areas

0 0.13 0.25

0.5

0.75

Ihis map, either in whole or in part, may not be reproduced without the written authority or the Township of Clearview, Copyright © Township of Clearview, Produced (in part) der license from: the County of Simcoe, the Ontario Ministry of Natural Resources (Copyright-Queens Printer 2009). © Teranet Enterprises Inc. and its suppliers all rights reserved, and Members of the Ontario Geospatial Data Exchange.

Map produced using information under License with the Township of Clearview and the County of Simcoe.

DISCLAIN

The following disclaimer applies to digital data used in the preparation of this ma

Neither the Corporation of the County of Simcoe nor any of its employees, officers, servan or municipalities shall be liable for any damage or suffer any loss arising from any errors in accuracies therein, or from any misuse, misinterpretation of misapplication thereof, whether due to the negligence of such employees, officers, servants, municipalities or otherwise.

Neither the Township of Cleaview nor any of its employees, officers, servants or member municipalities shall be liable for any damages or suffer any loss arising from any errors or in accuracies therein, or from any misuse, misinterpretation of misapplication thereof, whethe

Last Updated: October 28, 2

of the TOWNSHIP of CLEARVIEW

SPECIFIC POLICY AREAS