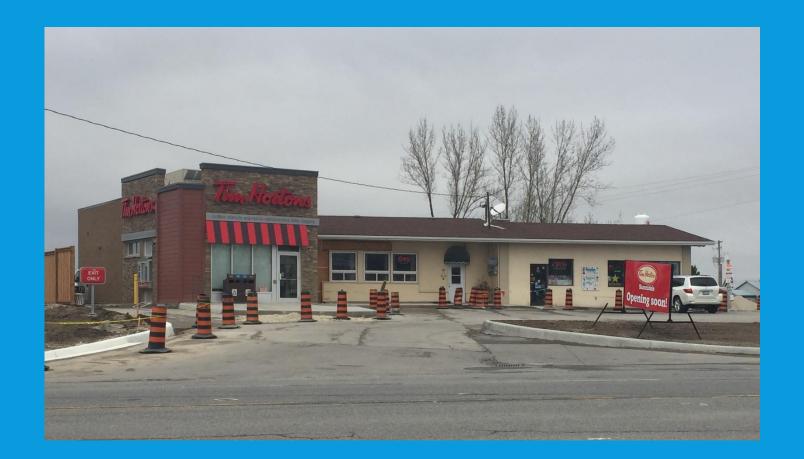

### STATUS OF COMMERCIAL DEVELOPMENTS

Sunnidale Corners Tim Hortons – Under construction - Opening Soon