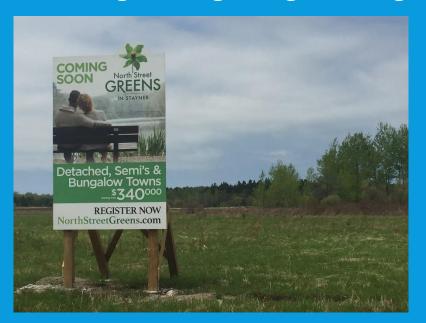

### STATUS OF OTHER ACTIVE SUBDIVISIONS

- Manortown (Sidell) Developer working on engineering and staff are working on draft plan conditions
- Simcoe/Louisa Working through engineering toward draft plan approval
- 211 North Street Greens Working through engineering toward draft plan approval